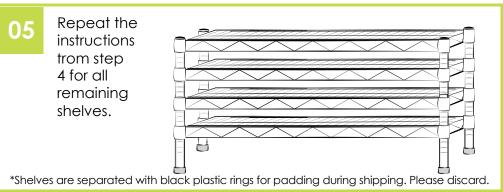

:** 1-800-637-9508 | **Local/International:** 248-852-8600 **Email:** Support@shelving.com | **Live Chat:** Shelving.com

## **BEFORE GETTING STARTED**

- 1. Lay out all of your parts to take inventory of your goods
- 2. If you notice something damaged or missing, call us
- 3. Assemble on a flat surface

### **ACCESSORIES**

Accessories that require shelf clips have to be attached as you assemble your unit. Add casters by laying the assembled shelf on its side, unscrew the leveling feet and insert the casters.



# **INSIDE YOUR BOX**



# how to assemble WIRE SHELVING

**ORDER MULTIPLE ITEMS?** Look for an orange sticker on your package that reads "mixed merchandise." This indicates that multiple parts are included in your package. Otherwise, you'll receive another package soon.