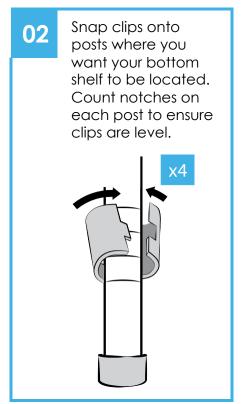

### **ACCESSORIES**

Accessories that require shelf clips have to be attached as you assemble your unit. Add casters by laying the assembled shelf on its side, unscrew the leveling feet and insert the casters.