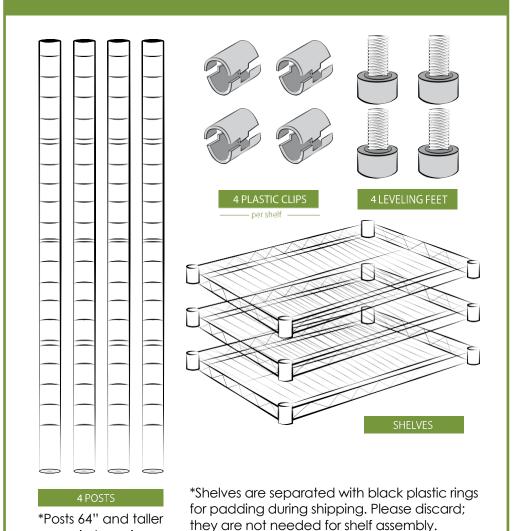

# SI ASSEMBLY GUIDE

come in two pieces.

### **THANK YOU**

Thanks for shopping with Shelving Inc. If you have any questions, comments, or concerns, please contact us:

**Toll Free:** 1-800-637-9508 | **Local/International:** 248-852-8600 **Email:** Support@shelving.com | **Live Chat:** Shelving.com

## **BEFORE GETTING STARTED**

- 1. Lay out all of your parts to take inventory of your goods
- 2. If you notice something damaged or missing, call us
- 3. Assemble on a flat surface

### **ACCESSORIES**

Accessories that require shelf clips have to be attached as you assemble your unit. Add casters by laying the assembled shelf on its side, unscrew the leveling feet and insert the casters.



# **INSIDE YOUR BOX**



# how to assemble WIRE SHELVING

**ORDER MULTIPLE ITEMS?** Look for an orange sticker on your package that reads "mixed merchandise." This indicates that multiple parts are included in your package. Otherwise, you'll receive another package soon.