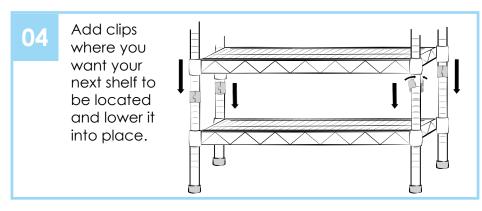

### **ACCESSORIES**

Accessories that require shelf clips have to be attached as you assemble your unit. Add casters by laying the assembled shelf on its side, unscrew the leveling feet and insert the casters.