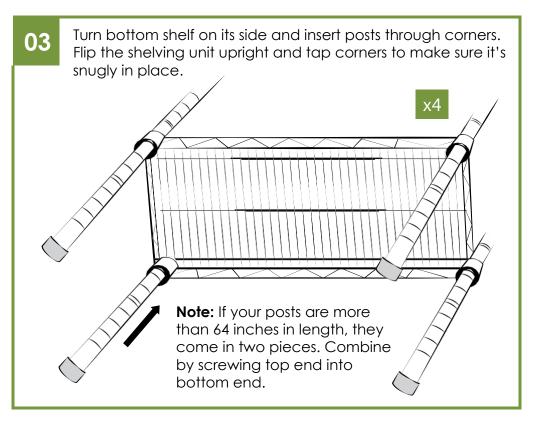

Free:** 1-800-637-9508 | **Local/International:** 248-852-8600 **Email:** Support@shelving.com | **Live Chat:** Shelving.com

## **BEFORE GETTING STARTED**

- 1. Lay out all of your parts to take inventory of your goods
- 2. If you notice something damaged or missing, call us
- 3. Assemble on a flat surface

### **ACCESSORIES**

Accessories that require shelf clips have to be attached as you assemble your unit. Add casters by laying the assembled shelf on its side, unscrew the leveling feet and insert the casters.



# **INSIDE YOUR BOX**



# how to assemble WIRE SHELVING

**ORDER MULTIPLE ITEMS?** Look for an orange sticker on your package that reads "mixed merchandise." This indicates that multiple parts are included in your package. Otherwise, you'll receive another package soon.