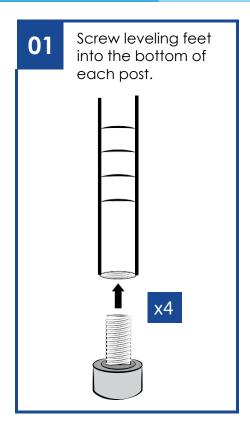

## **BEFORE GETTING STARTED**

- 1. Lay out all of your parts to take inventory of your goods
- 2. If you notice something damaged or missing, call us
- 3. Assemble on a flat surface